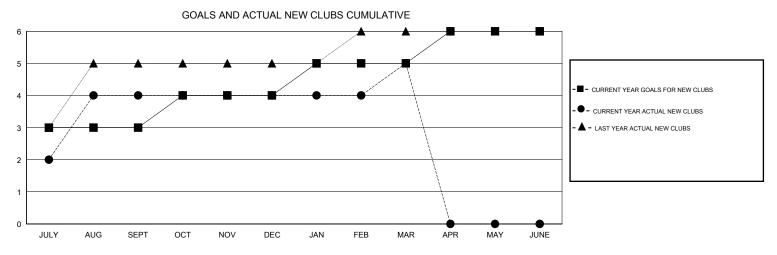

## District 321B1

Results as of: 3/31/2017

| DROPPED CLUBS: 1  DROPPED MEMBERS |           | 53 CLUBS OF 83 ADDED 1 OR MORE NEW MEMBERS | GENDER DISTRI<br>MALE<br>FEMALE    | 1,598 (61.16%)<br>1,015 (38.84%) |       |
|-----------------------------------|-----------|--------------------------------------------|------------------------------------|----------------------------------|-------|
| DECEASED                          | 3         | CLICK HERE FOR CUMULATIVE                  | TOTAL FAMILY UNIT MEMBERS          |                                  | 1,485 |
| CLUB CANCELLED OTHER              | 13<br>245 | MEMBERSHIP DATA                            | FAMILY MEMBERS PAYING HALF 78 DUES |                                  | 787   |
| TOTAL                             | 261       |                                            |                                    |                                  |       |