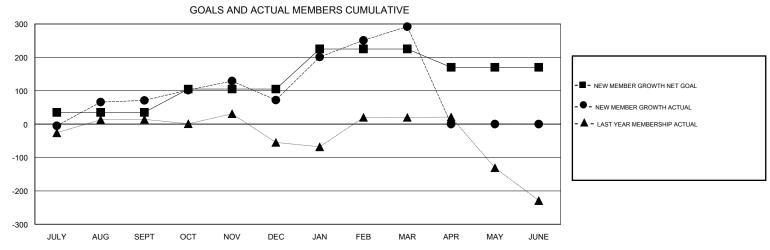

## District 321B1

Results as of: 3/31/2017

| DROPPED CLUBS: 1  DROPPED MEMBERS |           | 53 CLUBS OF 83 ADDED 1 OR MORE NEW MEMBERS | GENDER DISTRI<br>MALE<br>FEMALE    | 1,598 (61.16%)<br>1,015 (38.84%) |       |
|-----------------------------------|-----------|--------------------------------------------|------------------------------------|----------------------------------|-------|
| DECEASED                          | 3         | CLICK HERE FOR CUMULATIVE                  | TOTAL FAMILY UNIT MEMBERS          |                                  | 1,485 |
| CLUB CANCELLED OTHER              | 13<br>245 | MEMBERSHIP DATA                            | FAMILY MEMBERS PAYING HALF 78 DUES |                                  | 787   |
| TOTAL                             | 261       |                                            |                                    |                                  |       |