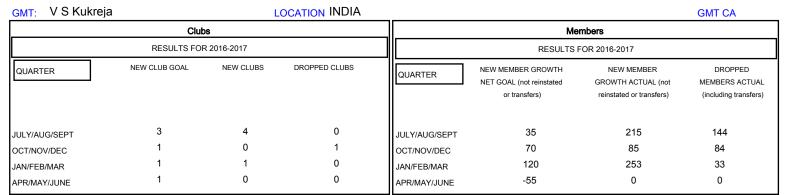

## District 321B1

Results as of: 3/31/2017

| DROPPED CLUBS: 1  DROPPED MEMBERS |           | 53 CLUBS OF 83 ADDED 1 OR MORE NEW MEMBERS | GENDER DISTRI<br>MALE<br>FEMALE    | 1,598 (61.16%)<br>1,015 (38.84%) |       |
|-----------------------------------|-----------|--------------------------------------------|------------------------------------|----------------------------------|-------|
| DECEASED                          | 3         | CLICK HERE FOR CUMULATIVE                  | TOTAL FAMILY UNIT MEMBERS          |                                  | 1,485 |
| CLUB CANCELLED OTHER              | 13<br>245 | MEMBERSHIP DATA                            | FAMILY MEMBERS PAYING HALF 78 DUES |                                  | 787   |
| TOTAL                             | 261       |                                            |                                    |                                  |       |